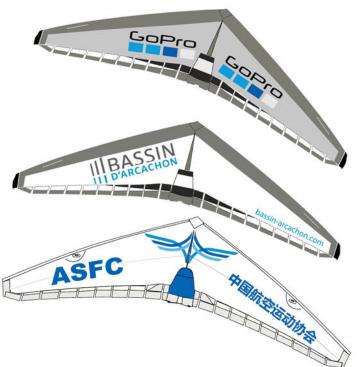

## MARQUAGE PUBLICITAIRE - ADVERTISING MARKING

Un support visuel idéal pour vos partenaires!

L'aile d'un ULM Pendulaire offre une grande surface particulièrement visible, idéal pour y afficher logos et marquages publicitaires. Nos outils de production (Traceur Découpeur Laser- AERONAUT) et les tissus adhésifs spécifiques, permettent de réaliser bon nombre de dessins et motifs ..

Notre bureau d'infographie peut vous assister pour la conception et la réalisation de votre projet ou simplement vous transmettre les éléments nécessaires.

An ideal visual support for your sponsors!

The Wings on Trikes offers a large surface particularly visible, ideal for displaying logos and advertising markings.

Our production tools (Laser Cutting Plotter - AERONAUT) and the specific adhesive fabrics, allow to realize many designs and patterns. Our computer graphics office can assist you with the design and implementation of your project or simply send you the necessary information.