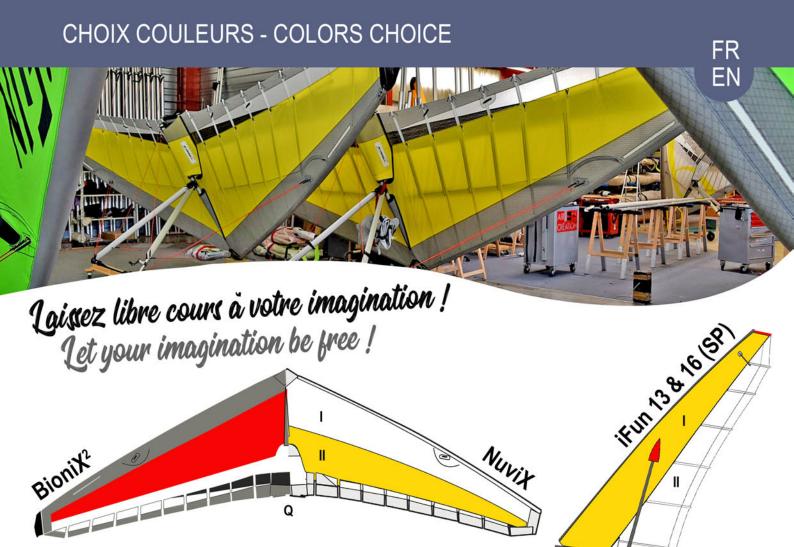

Bord d'attaque (Leading edge) Intrados avant (Front under surface) Intrados arrière (Rear under surface) Poche de quille (Keel pocket)

BA: GREY-LITE SKIN PX10

> Les ailes iFun, NuviX et BioniX sont proposées avec un extrados en tissu « Trilam UV Stop» blanc

> Les Bords d'attaque sont dotées d'un tissu spécial (Lite Skin PX10) gris avec X-Ply Technora

> Les intrados des iFun sont rouges ou jaunes avec poche de quille et bouts d'aile en jaune ou rouge

> Les intrados des NuviX sont blancs sur l'avant & rouges ou jaunes sur la partie arrière

> Les intrados des BioniX² sont rouges ou jaunes avec une bande Lite Skin PX10 grise sur l'avant Le choix des couleurs permet d'opter pour des coloris différents dans les intrados

- > iFun, NuviX, BioniX are standard with white upper surface in "Trilam" U.V. protected fabric
- > Leading Edges cames with special sailcloth (Lite Skin PX10) light gray with X-Ply Technora
- > The undersurface of the iFun is red and yellow with the keel pocket and wing tips yellow and red
- > The undersurface of the NuviX is white in front and red or yellow on the rear part
- > The undersurface of the BioniX<sup>2</sup> is red or yellow with a gray Lite Skin PX10 on front The "choice of colors" allows for the selection of different colors on the under-surface