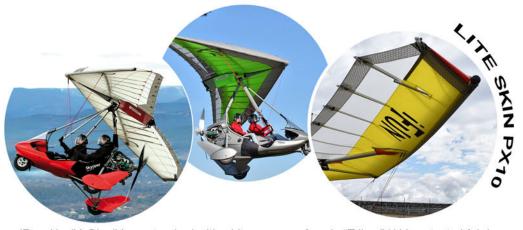

Bord d'attaque (Leading edge) Intrados avant (Front under surface) Intrados arrière (Rear under surface) Poche de quille (Keel pocket)

BA: GREY-LITE SKIN PX10

> Les ailes iFun, NuviX et BioniX sont proposées avec un extrados en tissu « Trilam UV Stop» blanc

> Les Bords d'attaque sont dotées d'un tissu spécial (Lite Skin PX10) gris avec X-Ply Technora

> Les intrados des iFun sont rouges ou jaunes avec poche de quille et bouts d'aile en jaune ou rouge

> Les intrados des NuviX sont blancs sur l'avant & rouges ou jaunes sur la partie arrière

> Les intrados des BioniX² sont rouges ou jaunes avec une bande Lite Skin PX10 grise sur l'avant Le choix des couleurs permet d'opter pour des coloris différents dans les intrados

- > iFun, NuviX, BioniX are standard with white upper surface in "Trilam" U.V. protected fabric
- > Leading Edges cames with special sailcloth (Lite Skin PX10) light gray with X-Ply Technora
- > The undersurface of the iFun is red and yellow with the keel pocket and wing tips yellow and red
- > The undersurface of the NuviX is white in front and red or yellow on the rear part
- > The undersurface of the BioniX<sup>2</sup> is red or yellow with a gray Lite Skin PX10 on front The "choice of colors" allows for the selection of different colors on the under-surface