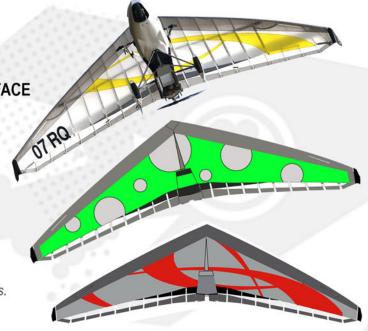

## MARQUAGE PUBLICITAIRE - ADVERTISING MARKING

Un support visuel idéal pour vos partenaires!

L'aile d'un ULM Pendulaire offre une grande surface particulièrement visible, idéal pour y afficher logos et marquages publicitaires. Nos outils de production (Traceur Découpeur Laser- AERONAUT) et les tissus adhésifs spécifiques, permettent de réaliser bon nombre de dessins et motifs ..

Notre bureau d'infographie peut vous assister pour la conception et la réalisation de votre projet ou simplement vous transmettre les éléments nécessaires.

An ideal visual support for your sponsors!

The Wings on Trikes offers a large surface particularly visible, ideal for displaying logos and advertising markings.

Our production tools (Laser Cutting Plotter - AERONAUT) and the specific adhesive fabrics, allow to realize many designs and patterns. Our computer graphics office can assist you with the design and implementation of your project or simply send you the necessary information.